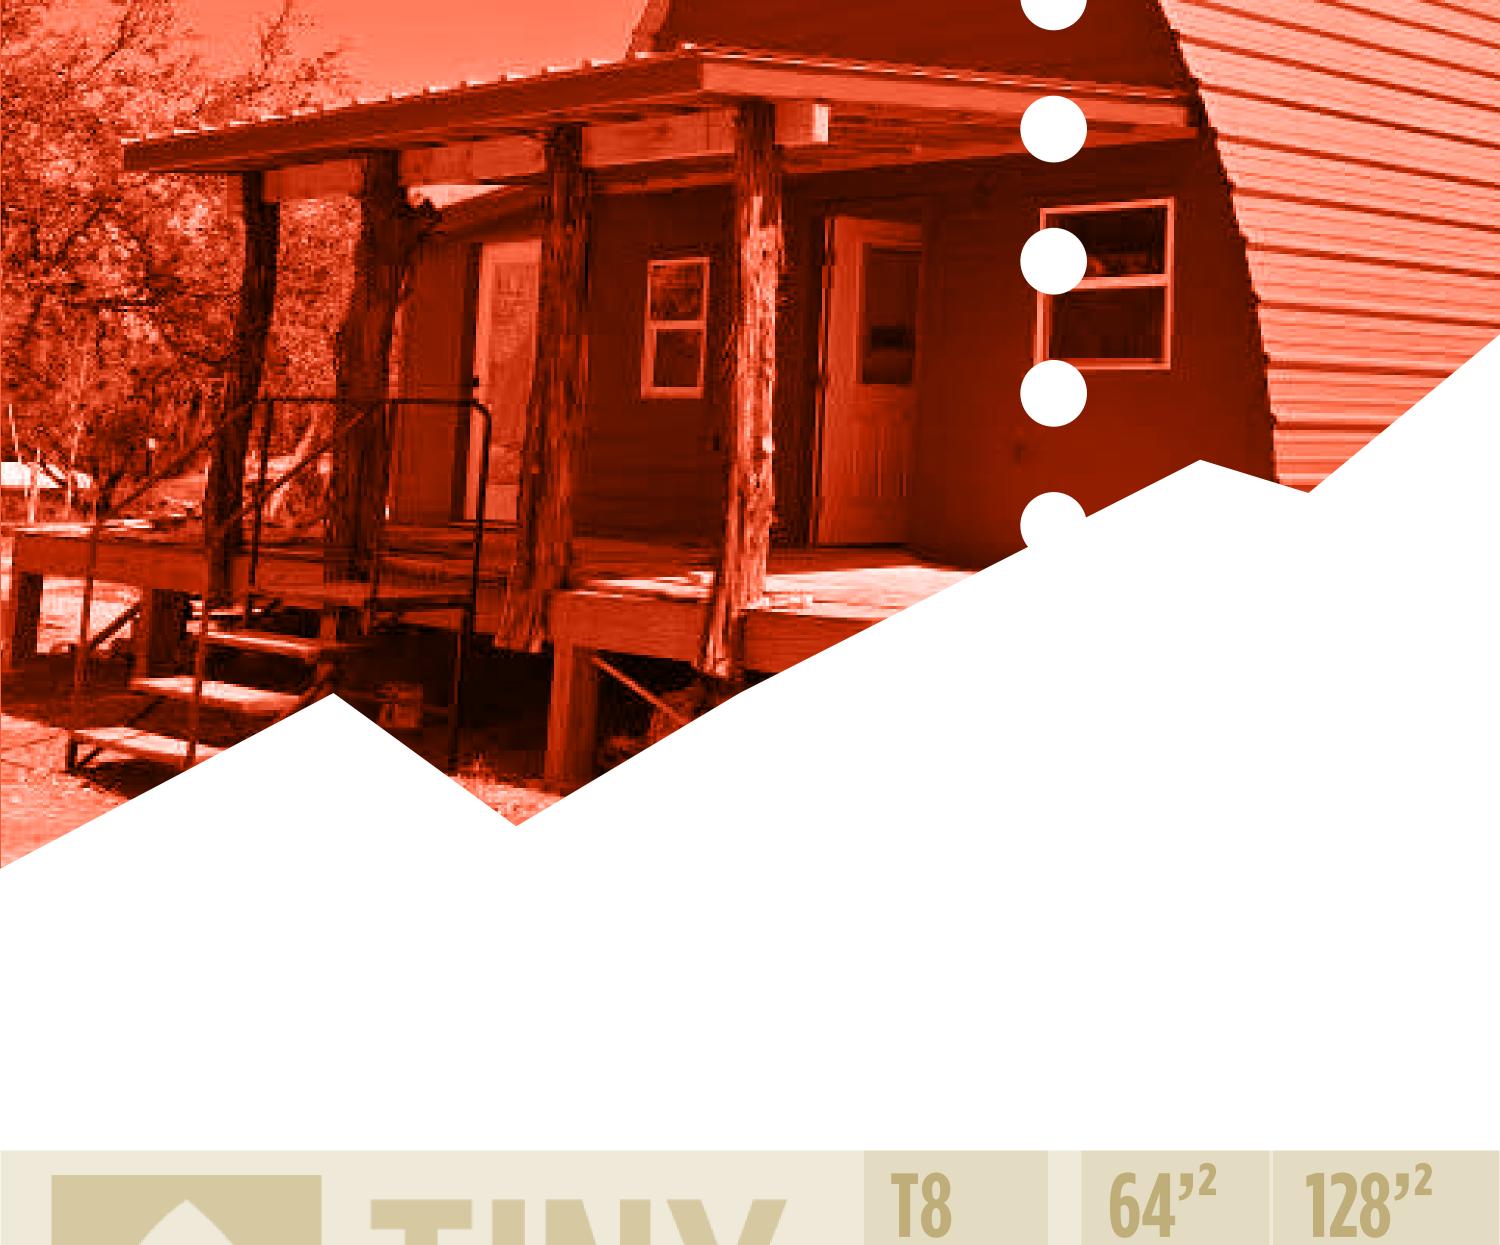

# **TINY 64-667 SQ.FT.**

#### **GO TO MODEL**

T8 is the smallest Arch Cabin, but don't be fooled by the size. A hunting/fishing cabin, additional storage space, or just a place to lay your head while enjoying the great outdoors, the T8 delivers. The T8 may very well be your go-to solution.

Standard sizes for the T8 include 8,12 & 16 foot depths. Resulting in subsequent square footage floor plans.

8' Deep - 64 ft<sup>2</sup> 12' Deep - 96 ft<sup>2</sup> 16' Deep - 128 ft<sup>2</sup>

Structural steel "ribs" run every two feet down the length of the cabin making our Arched Cabins even stronger than traditional framed houses. Preferred lengths for the T8 are 8', 12', and 16'. Custom lengths available up to 46'.