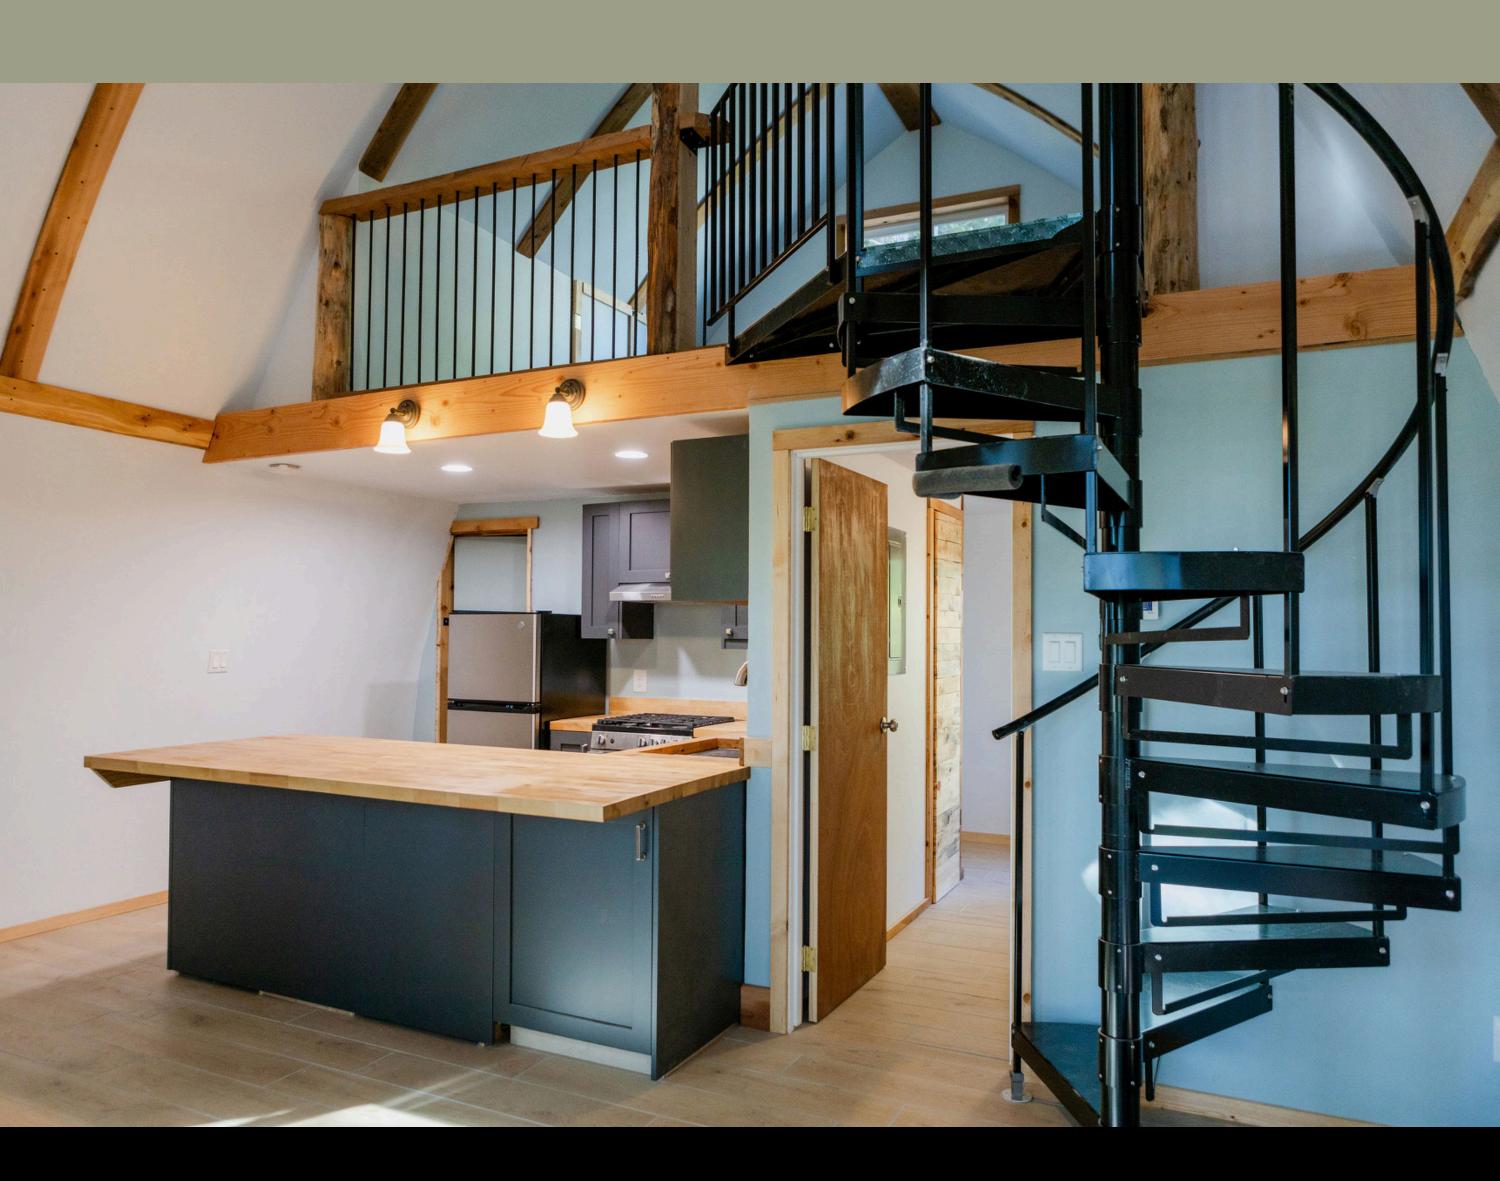

## THE MID 448-1641 SQUARE FEET

The MID Series is our most popular line covering the widest range of "Archer's" needs. Whether it's a couple's getaway, family home or even the face of a small business, these Arches are built for the task.

## MIG M20 M24 The MID puts the "Fun" into Function.

**GO TO MODELS** 

Perfect for families, couples and even hosting guests, The Mid Series Arched Cabins remain our most popular choice for entry-level owner-occupied DIY domicile. The height of these Arches allows for a functional loft space, living space, kitchen, bathroom and private quarters.