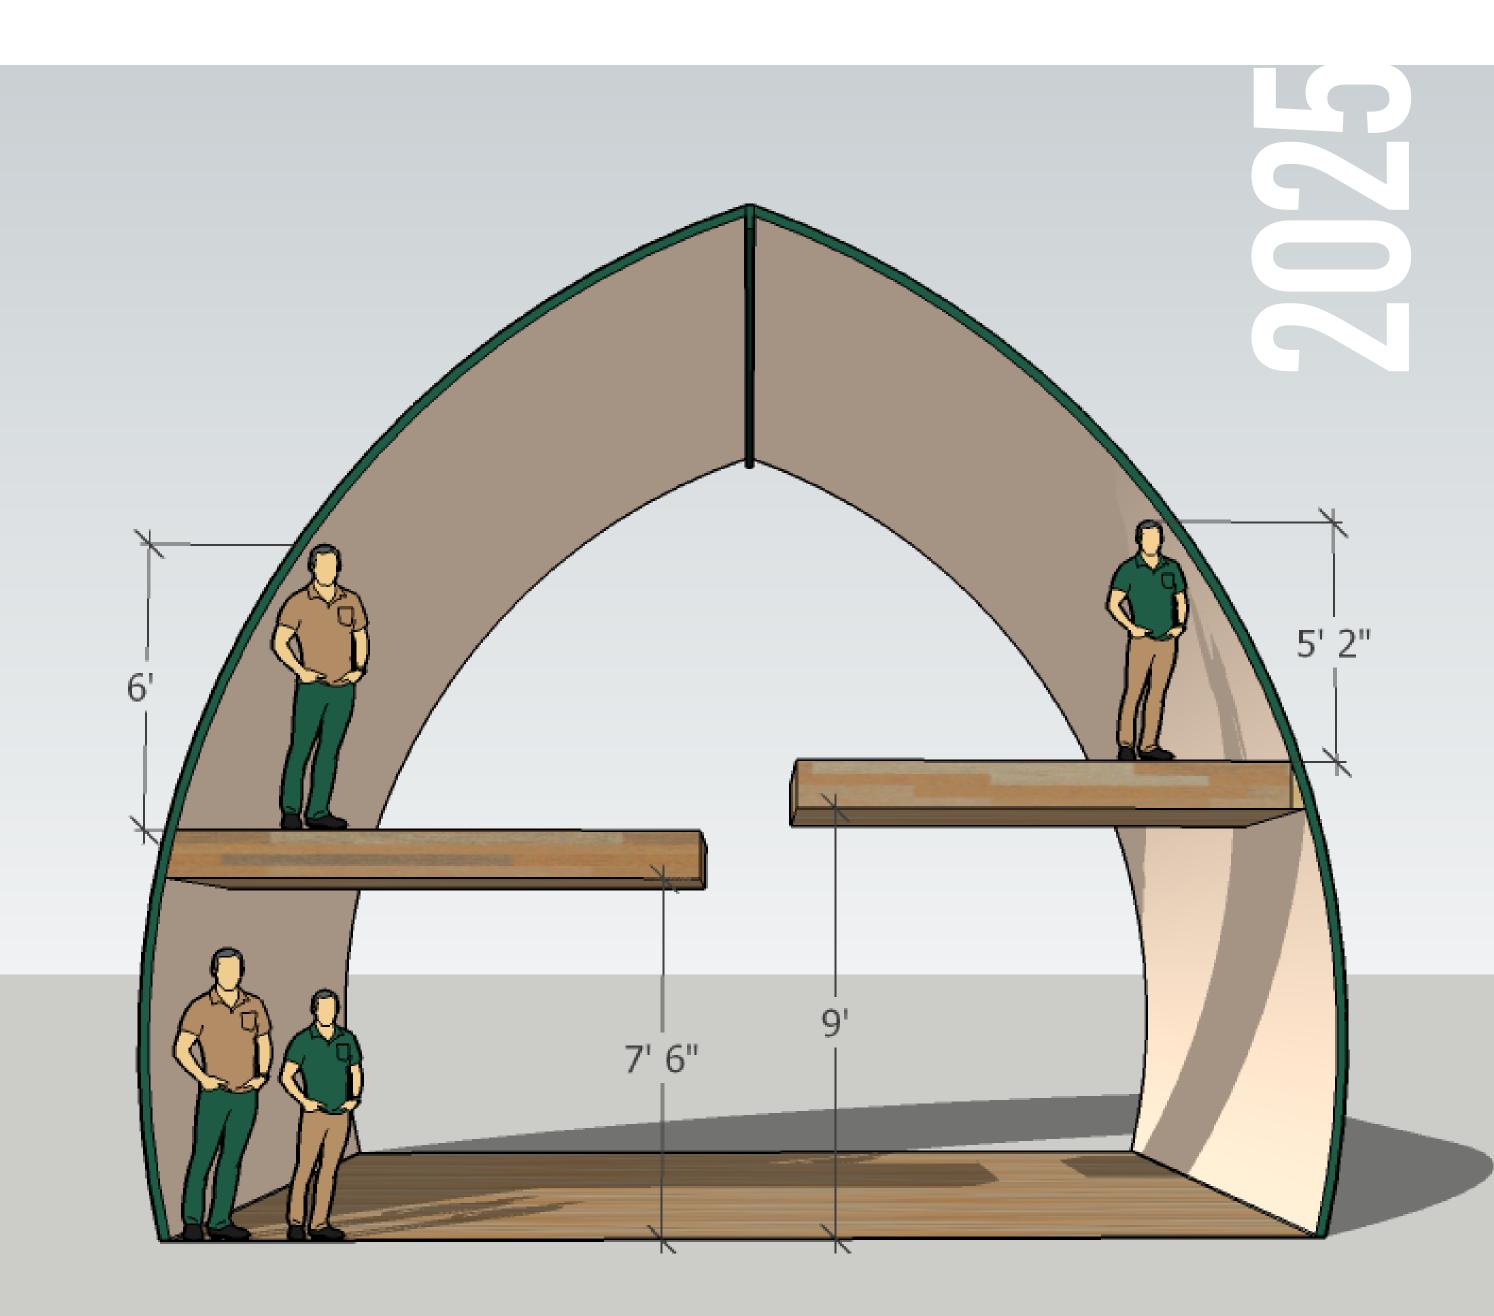

## MIG M20 M24 The MID puts the "Fun" into Function.

**GO TO MODELS** 

Perfect for families, couples and even hosting guests, The Mid Series Arched Cabins remain our most popular choice for entry-level owner-occupied DIY domicile. The height of these Arches allows for a functional loft space, living space, kitchen, bathroom and private quarters.

## **28' Deep - 448-779 ft<sup>2</sup> 16 28' Deep - 448-//9 rt 32' Deep - 512-890 ft<sup>2</sup> 36' Deep - 576-1001 ft<sup>2</sup>**

The introduction of the loft in our M16 model really expands possibilities. For first time DIYers this might feel like 'lofty' goal, but between the Arch•Support, and the Community of Archers, guidance is never too far away.