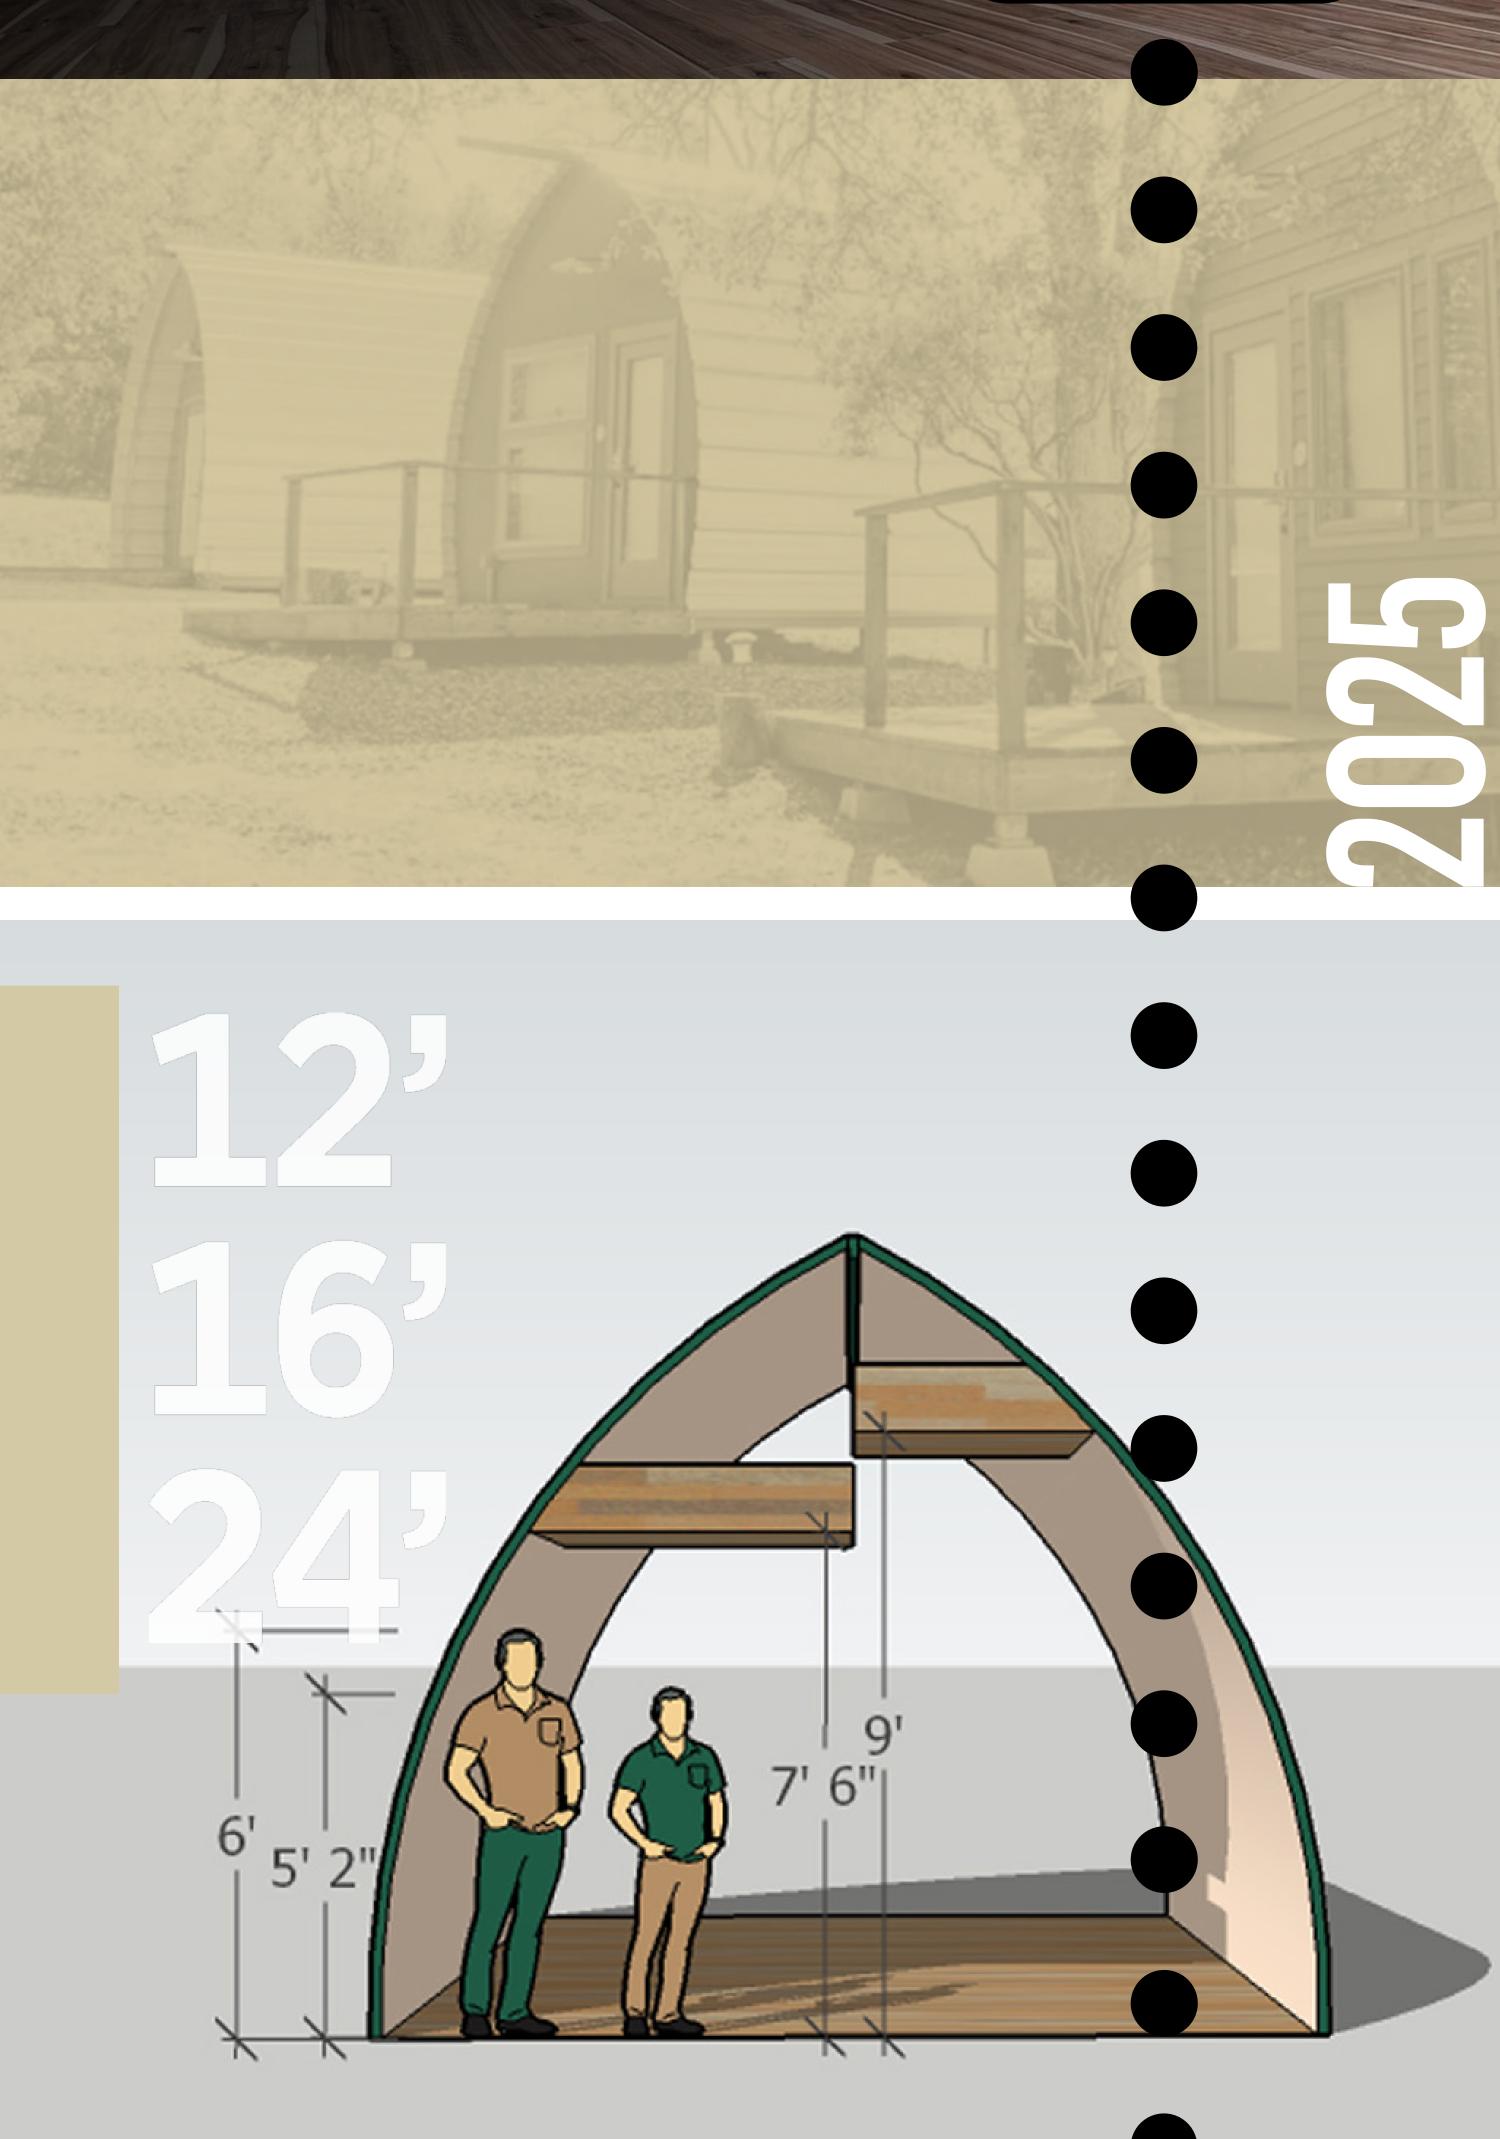

## **QUICK SIZE GUIDE**

Quickly see our various models and their respective square foot ranges.

# **TINY 64-667 SQ.FT.**

Standard sizes for the T8 include 8,12 & 16 foot depths. Resulting in subsequent square footage floor plans.

8' Deep - 64 ft<sup>2</sup> 12' Deep - 96 ft<sup>2</sup> 16' Deep - 128 ft<sup>2</sup>

Structural steel "ribs" run every two feet down the length of the cabin making our Arched Cabins even stronger than traditional framed houses. Preferred lengths for the T8 are 8', 12', and 16'. Custom lengths available up to 46'.

#### 16' Deep - 192 ft<sup>2</sup> 20'Deep - 192 ft<sup>-</sup> 20'Deep - 240 ft<sup>2</sup> 24'Deep -288 ft<sup>2</sup> **24'Deep -288ft<sup>2</sup>**

The T16 offers the ideal blend of space and simplicity. Extra square footage and additional headroom comfortably fits sleeping quarters, a kitchen, and a small living area—all while maintaining an efficient, budget-friendly footprint.