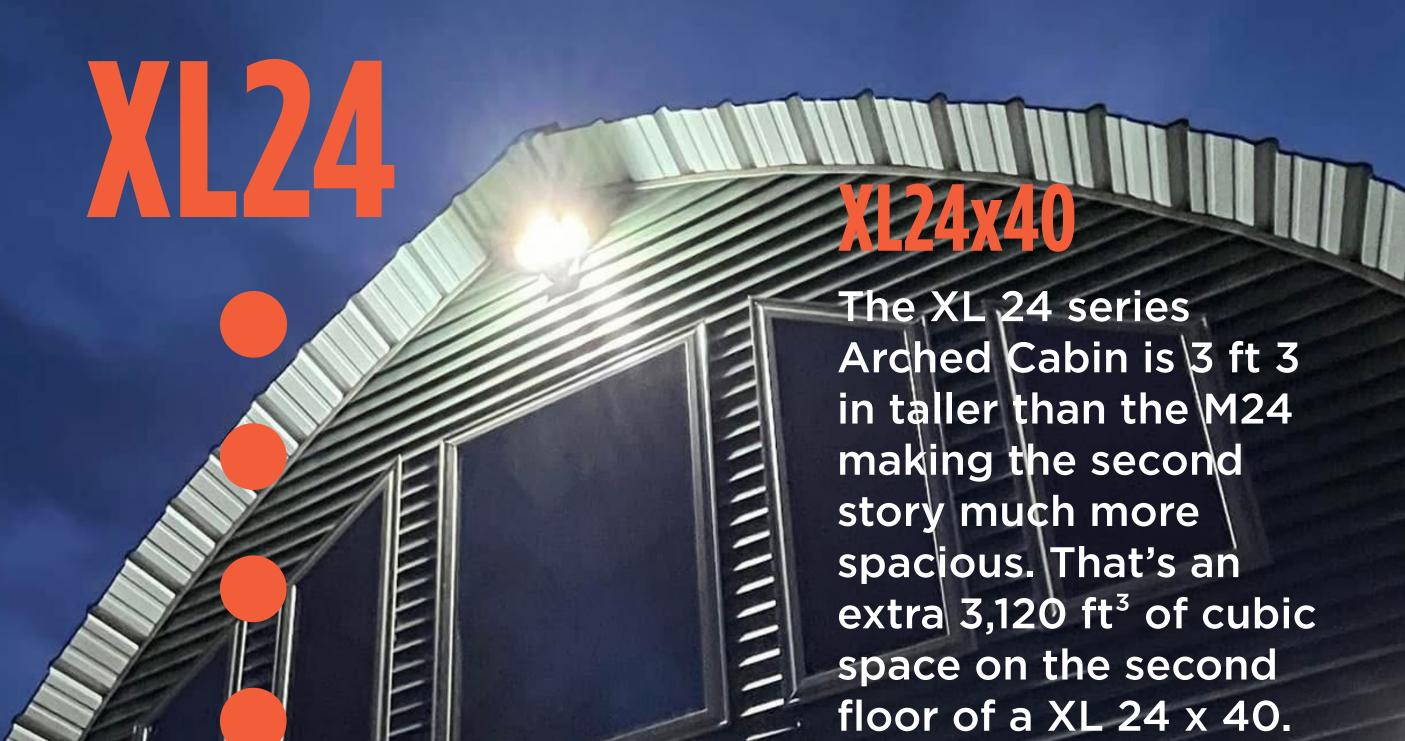

## **XL24 XL30 XL34**

The XL24 is the first of our

premier class of arches. These arches afford space for multiple bedrooms, a full kitchen, and wide-open living areas. Choosing to upgrade to our XL models embodies the idea of true comfort and style.

space on the second floor of a XL 24 x 40.