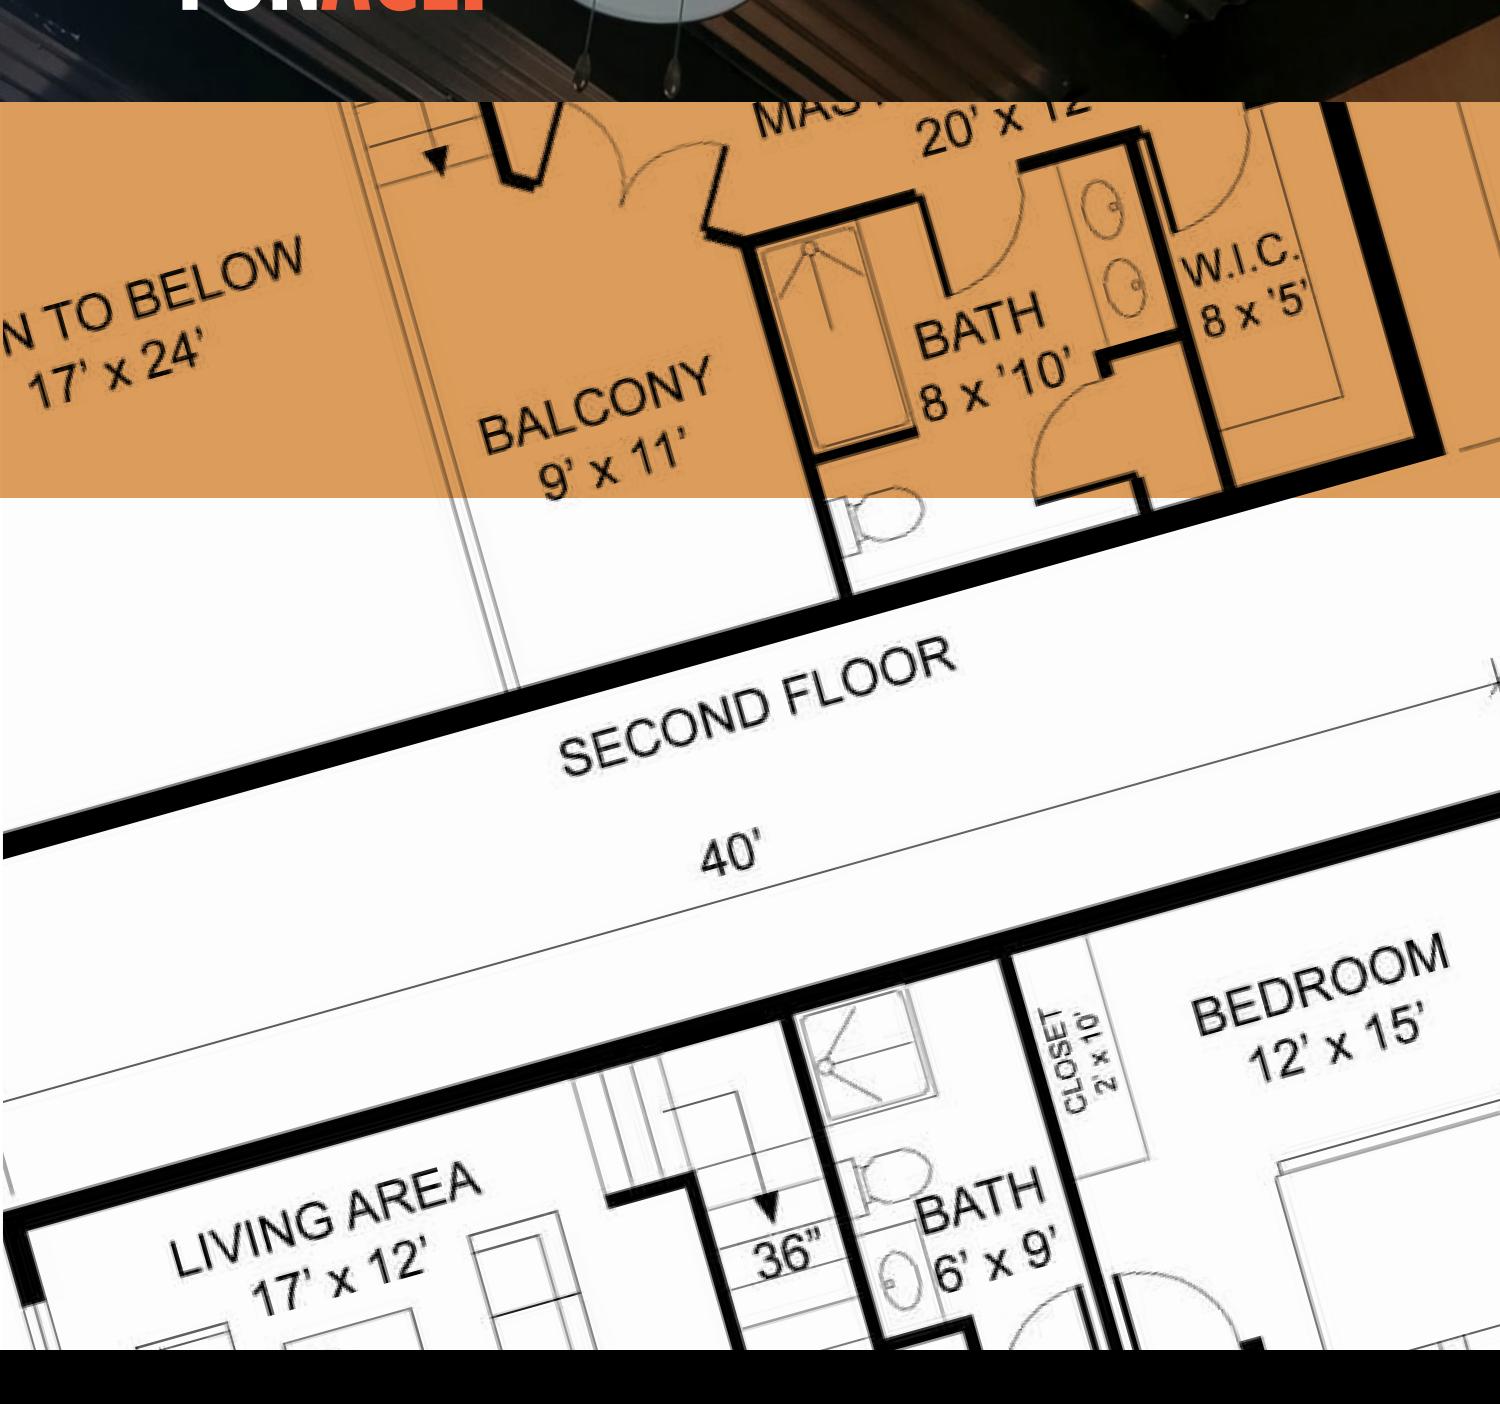

## MORE SOUARE FUNAGE

The XL24 can have a full second floor, space for multiple bedrooms, a full kitchen, and endless floorplan possibilities. 36'Deep -1080-2095 ft<sup>2</sup> 40' Deep - 1200-2328 ft<sup>2</sup> 46' Deep -1380-2677 ft<sup>2</sup>