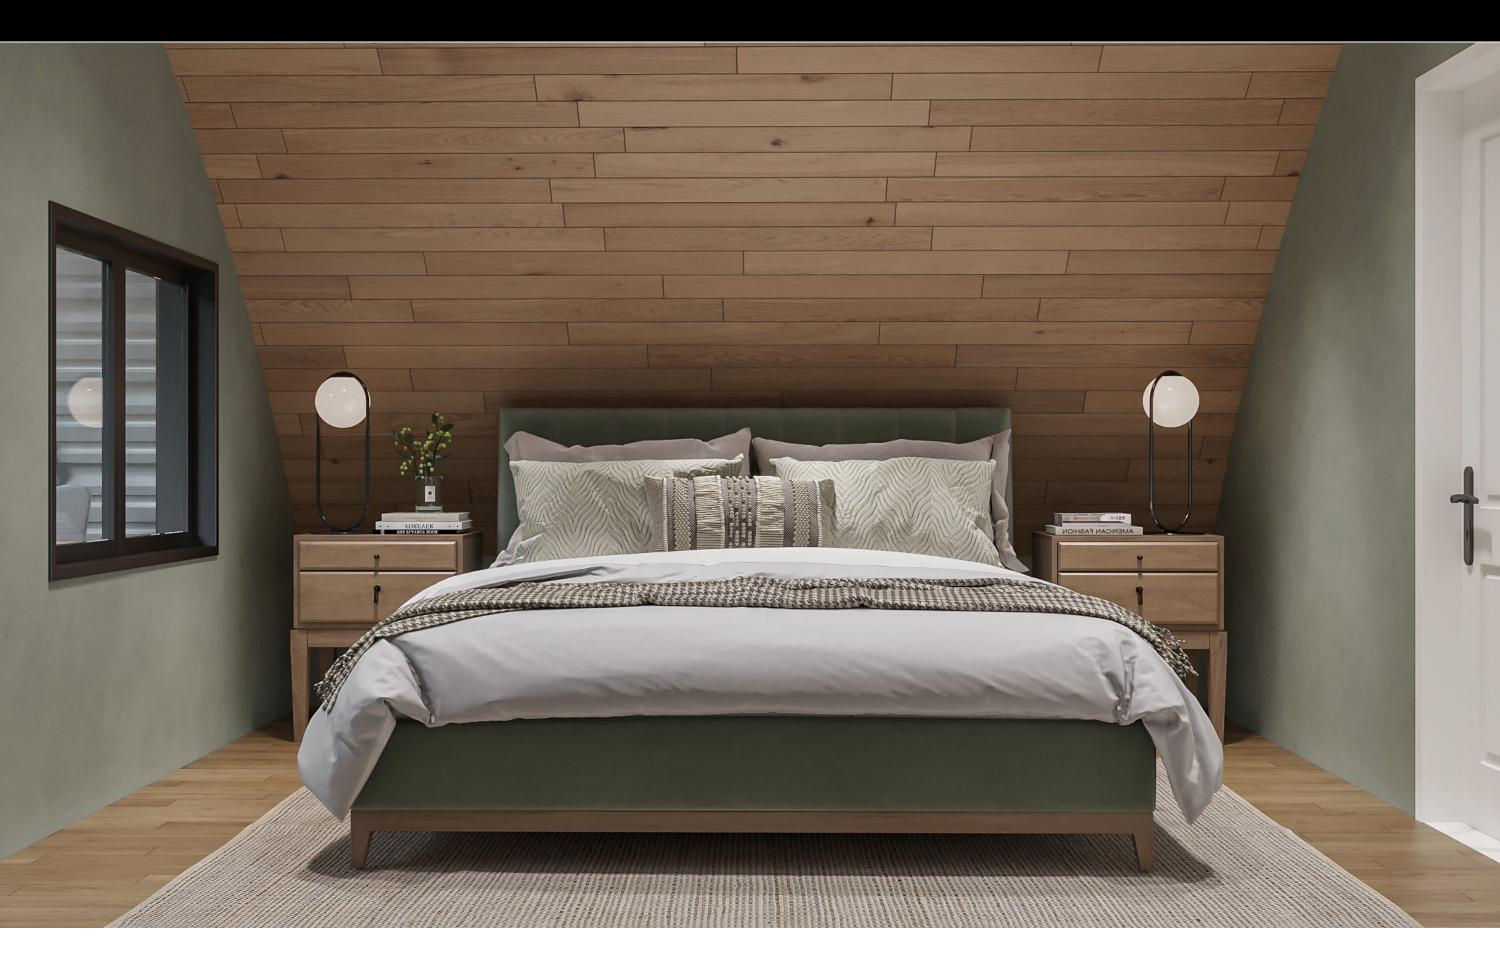

## XL34 G0 BIG & G0 H0ME

The XL34 model Arched Cabin is nothing short of spectacular. In a world saturated with bespoke architecture, this grand masterpeice is our flagship model. Still a DIY by nature this cabin has no boundaries left to break.

# 

36' Deep - 1224-2358 ft<sup>2</sup> 40' Deep - 1360-2620 ft<sup>2</sup> 46' Deep - 1564-3013 ft<sup>2</sup>

Swing for the fences, go for the "Thirty Four". This rugged DIY cabin retreat sets the bar for high end off grid living. Building your dream home where you want and how you want is what Arched Cabins are all about. The XL Class cabin takes this concept to new heights. Stand in the entryway and take it all in. It's yours, home sweet home.

# М.34

The XL34 Series Arched Cabin is recomended in 36, 40 & 46 foot depths. The XL Class cabin is all about creature comforts and sizable square footage gains, so custom sizing, as always, is available for the Arched Cabin of your dreams.

The XL34 Series Arched Cabins cut no corners. It has the best of everything. Reinforcing the idea that home is truly where the ARCH is.