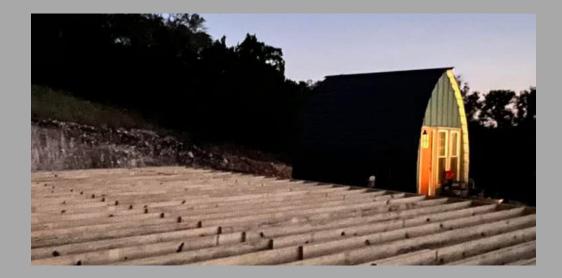

## TINY-ARCH

**Compact. Efficient. Perfect for Adventure. Our Tiny Arch Series is designed for those seeking simplicity, minimalism, and versatility.** 

#### **GO TO MODEL**

T8 is the smallest Arch Cabin, but don't be fooled by the size. A hunting/fishing cabin, additional storage space, or just a place to lay your head while enjoying the great outdoors, the T8 delivers. The T8 may very well be your go-to solution.