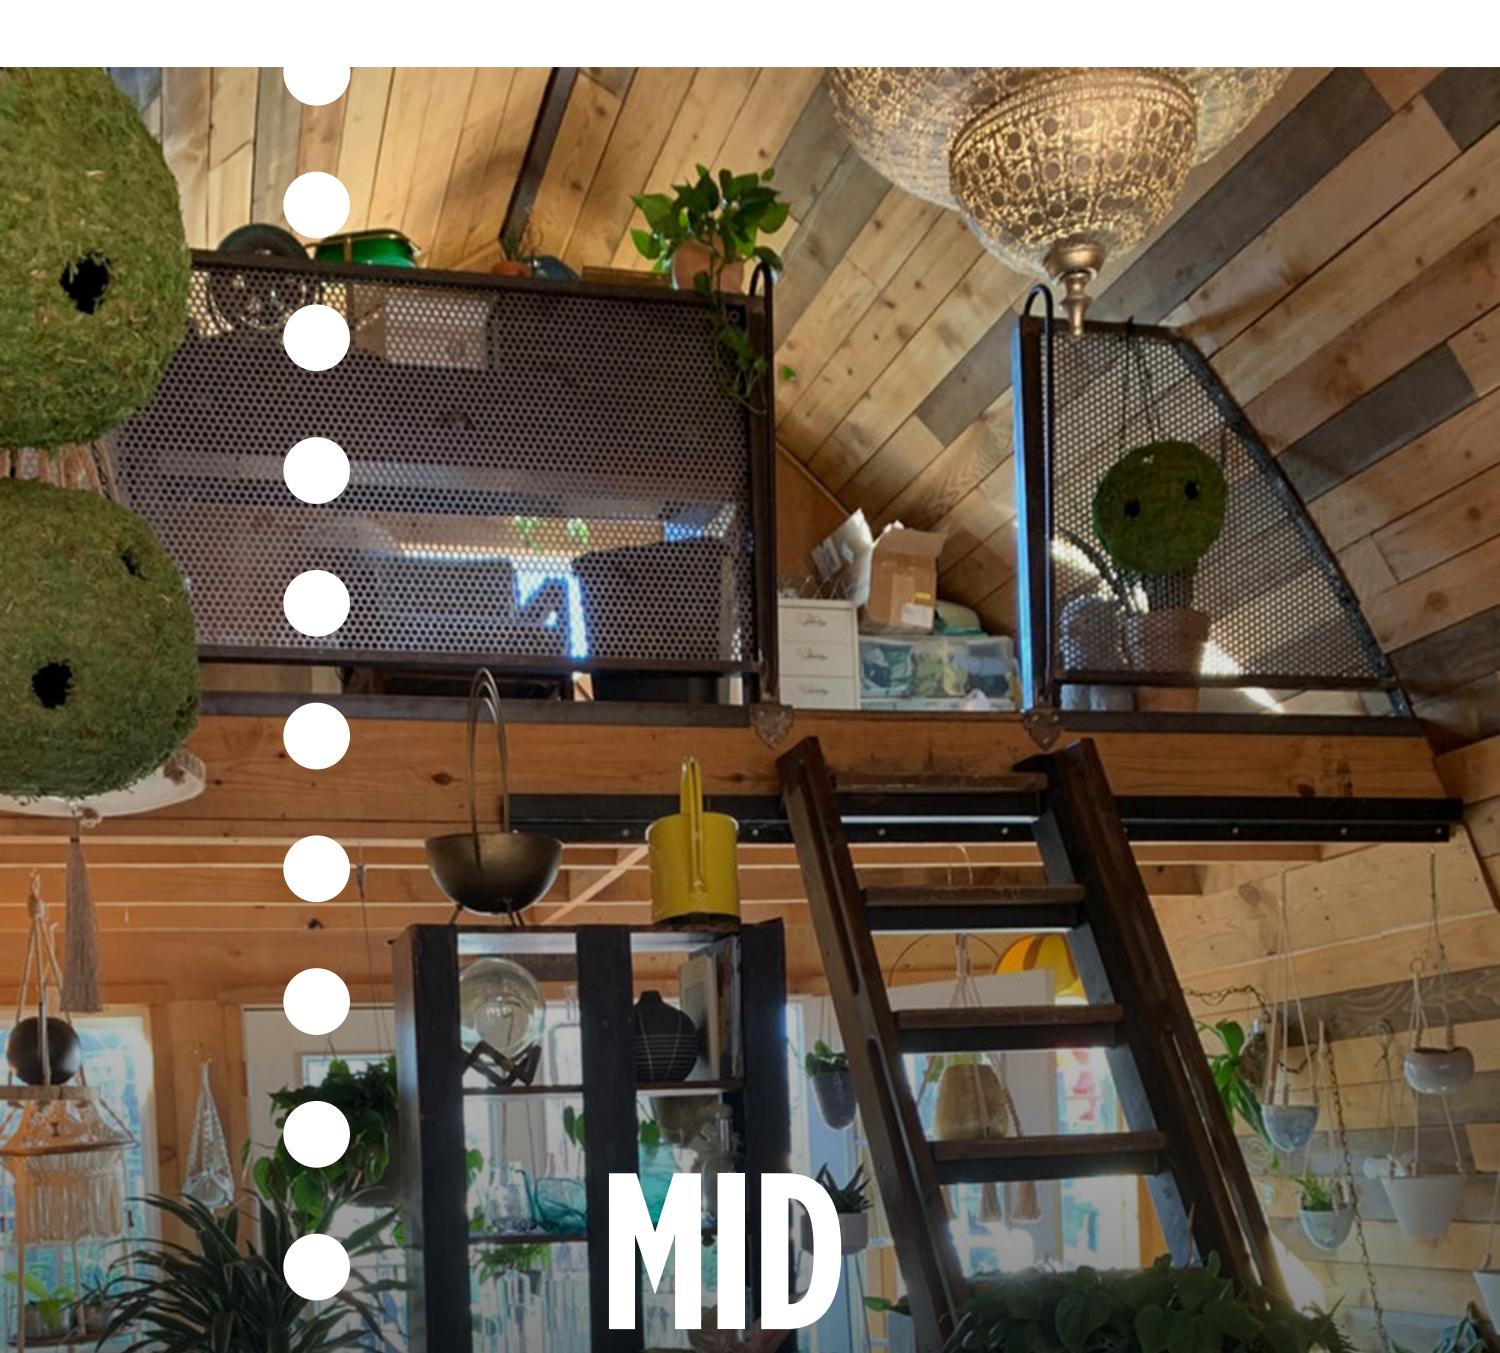

## THE MID 448-1641 SQUARE FEET

The MID Series is our most popular line covering the widest range of "Archer's" needs. Whether it's a couple's getaway, family home or even the face of a small business, these Arches are built for the task.

## MIG M20 M24 The MID puts the "Fun" into Function.

**GO TO MODELS** 

Perfect for families, couples and even hosting guests, The Mid Series Arched Cabins remain our most popular choice for entry-level owner-occupied DIY domicile. The height of these Arches allows for a functional loft space, living space, kitchen, bathroom and private quarters.

## **28' Deep - 448-779 ft<sup>2</sup> 16 28' Deep - 448-//9 rt 32' Deep - 512-890 ft<sup>2</sup> 36' Deep - 576-1001 ft<sup>2</sup>**

The introduction of the loft in our M16 model really expands possibilities. For first time DIYers this might feel like 'lofty' goal, but between the Arch•Support, and the Community of Archers, guidance is never too far away.