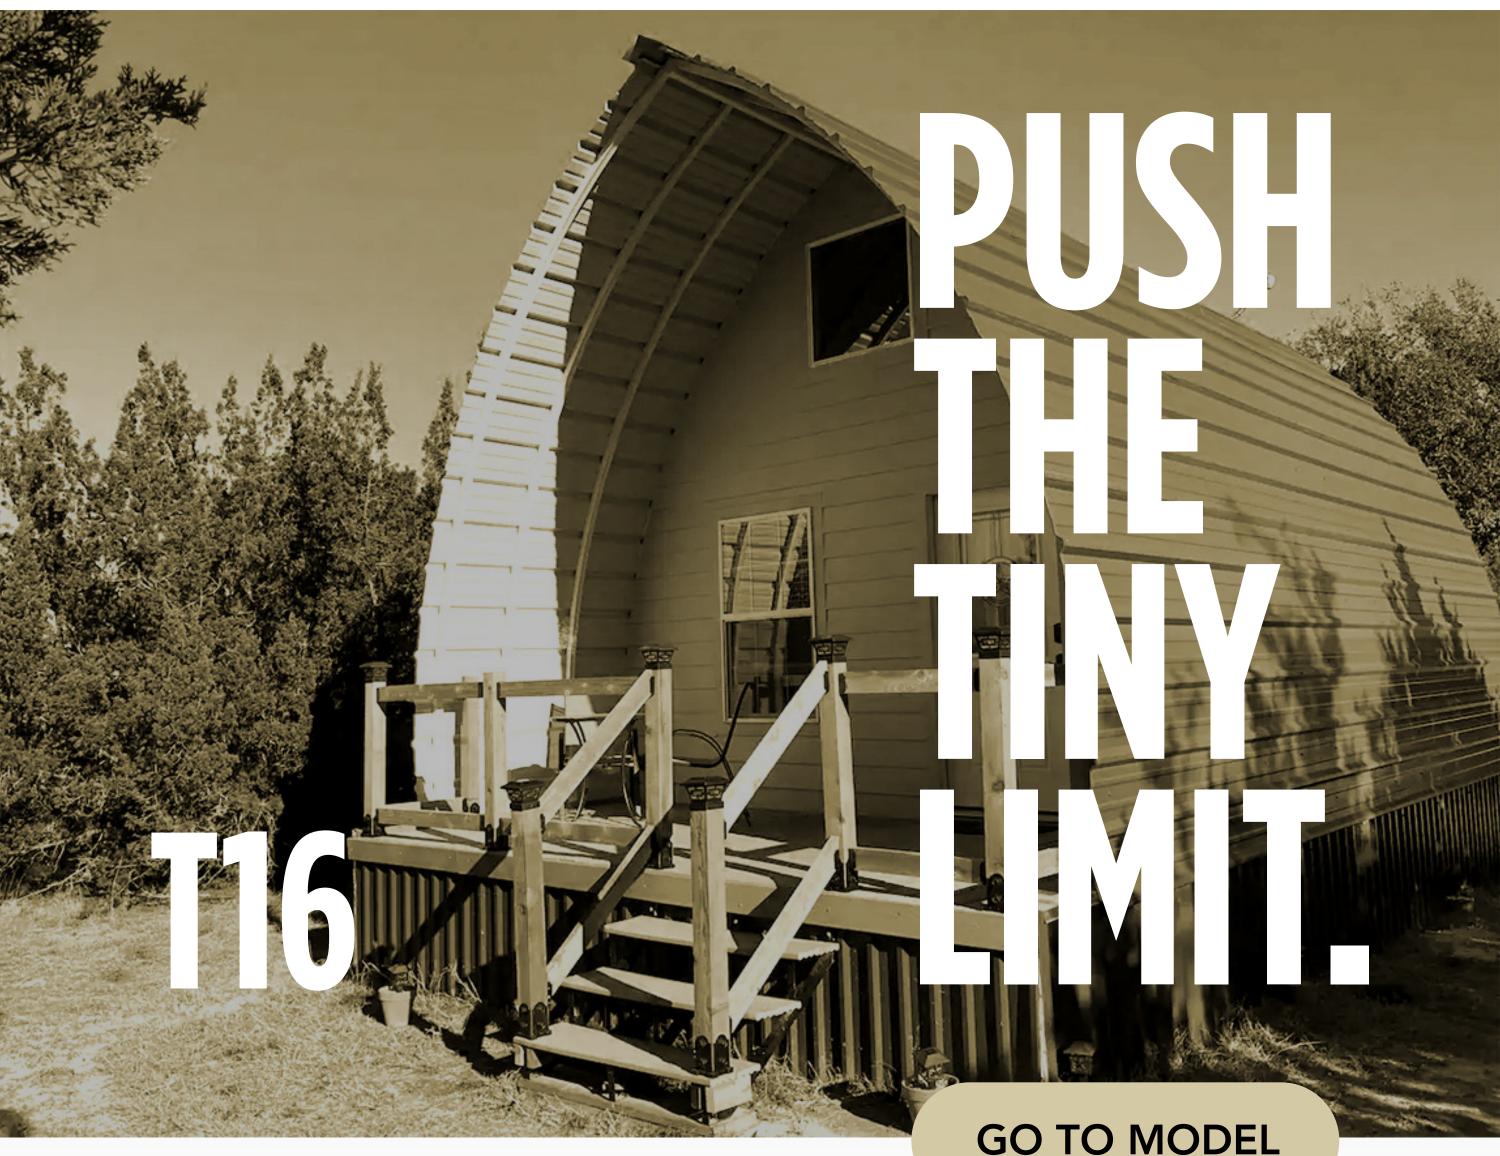

#### 16' Deep - 192 ft<sup>2</sup> 20'Deep - 192 ft<sup>-</sup> 20'Deep - 240 ft<sup>2</sup> 24'Deep -288 ft<sup>2</sup> **24'Deep -288ft<sup>2</sup>**

The T16 offers the ideal blend of space and simplicity. Extra square footage and additional headroom comfortably fits sleeping quarters, a kitchen, and a small living area—all while maintaining an efficient, budget-friendly footprint.