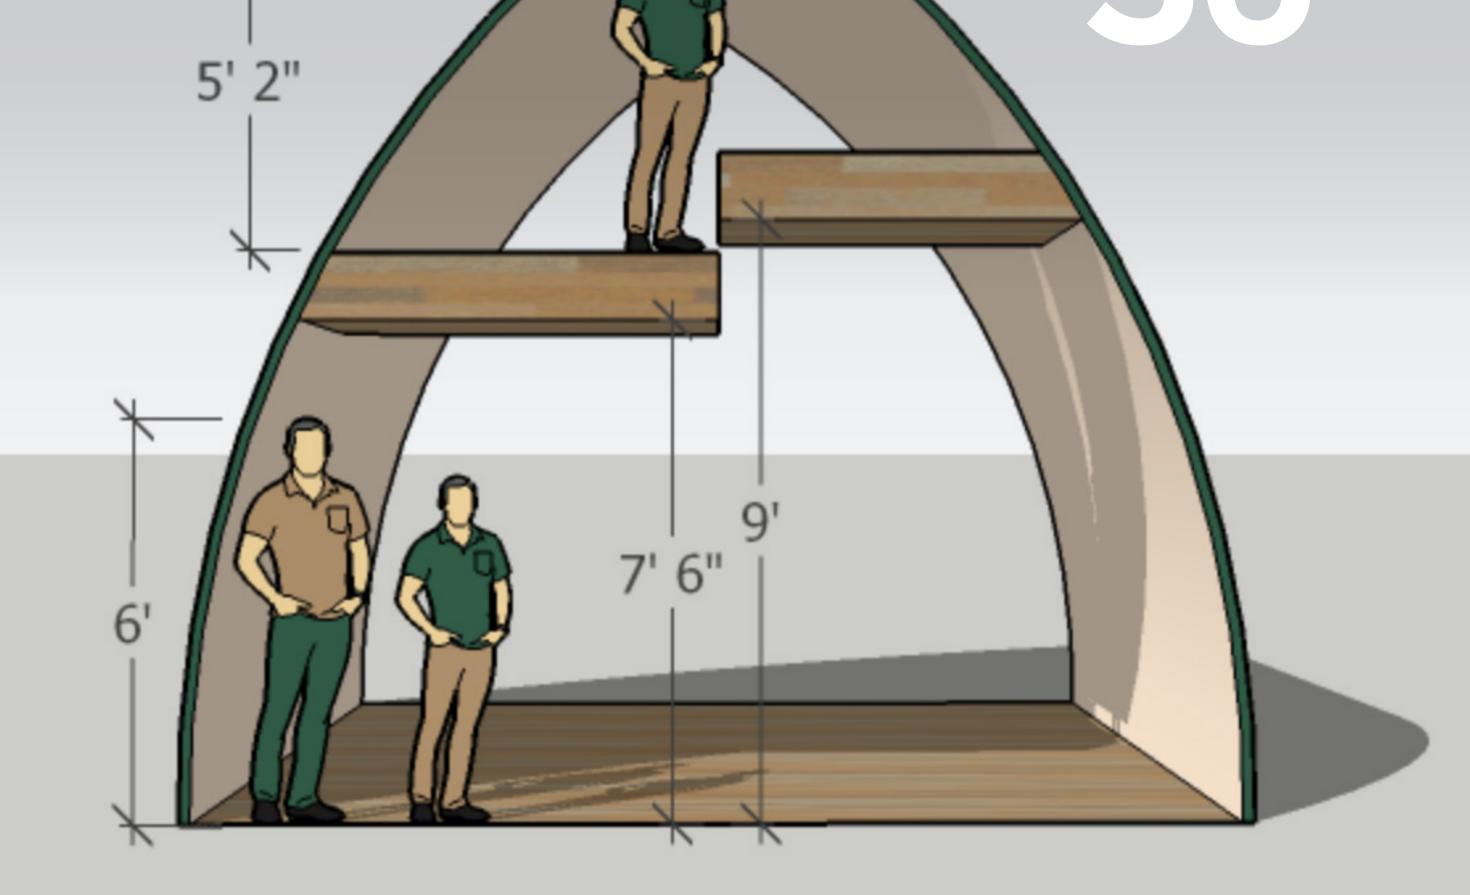

## MIG M20 M24 The MID puts the "Fun" into Function.

**GO TO MODELS** 

Perfect for families, couples and even hosting guests, The Mid Series Arched Cabins remain our most popular choice for entry-level owner-occupied DIY domicile. The height of these Arches allows for a functional loft space, living space, kitchen, bathroom and private quarters.

## **28' Deep - 448-779 ft<sup>2</sup> 16 28' Deep - 448-//9 rt 32' Deep - 512-890 ft<sup>2</sup> 36' Deep - 576-1001 ft<sup>2</sup>**

The introduction of the loft in our M16 model really expands possibilities. For first time DIYers this might feel like 'lofty' goal, but between the Arch•Support, and the Community of Archers, guidance is never too far away.