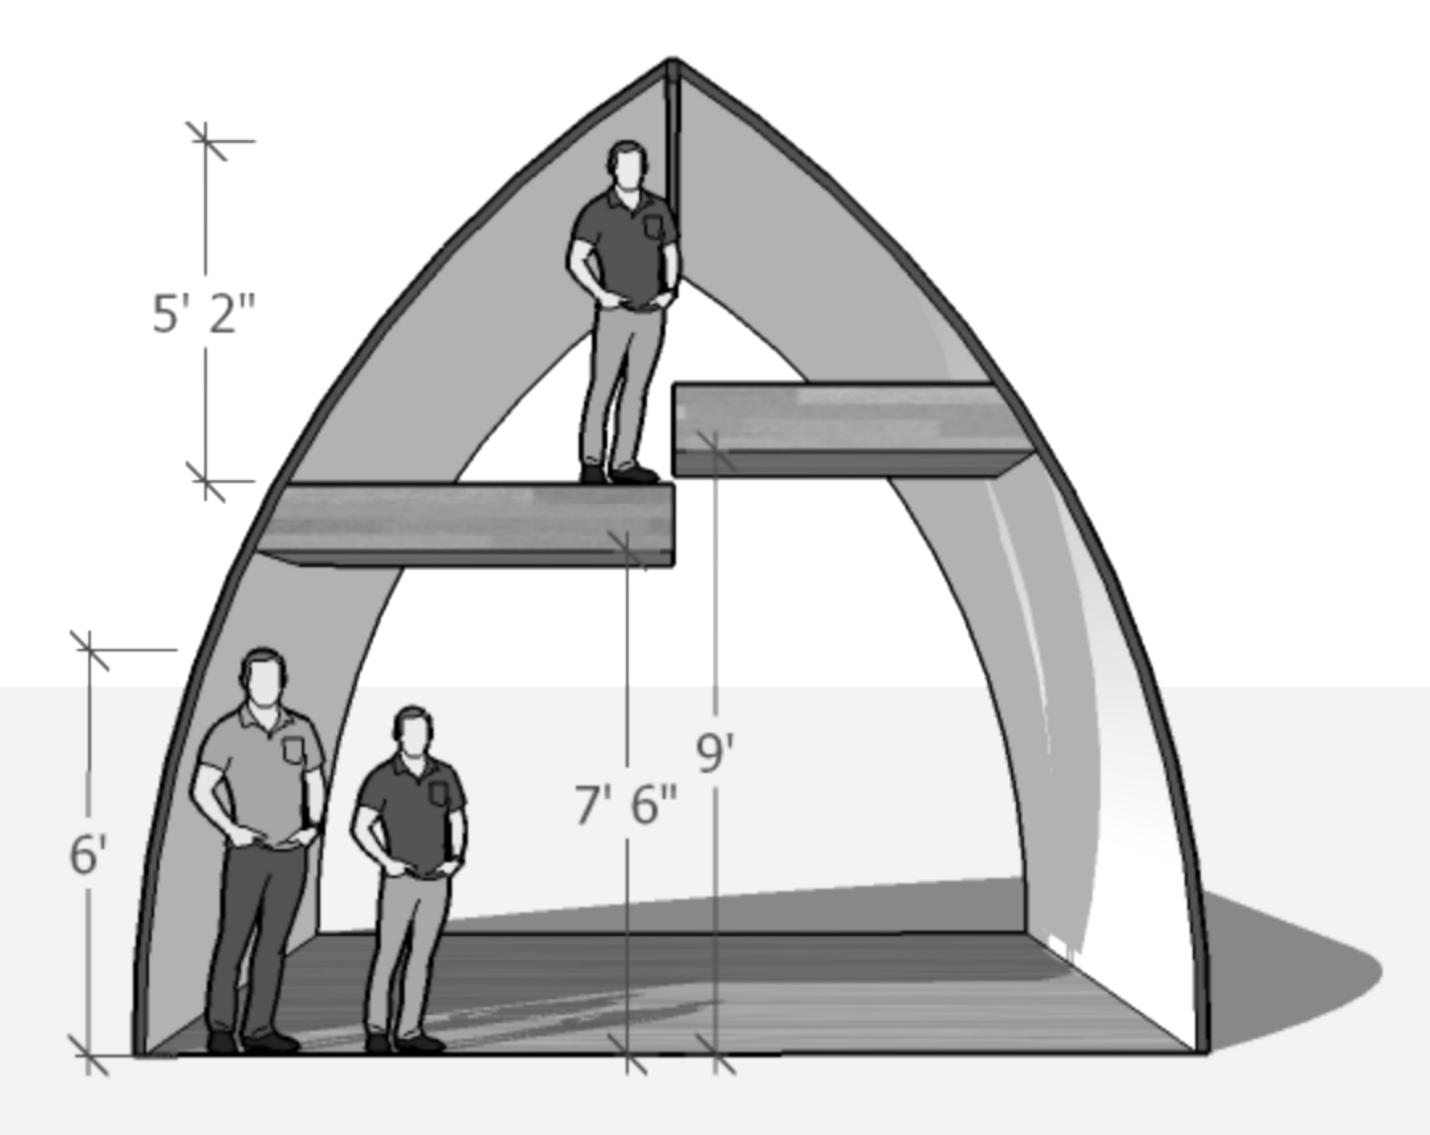

## **QUICK SIZE GUIDE**

Quickly see our various models and their respective square foot ranges.

# **TINY 64-667 SQ.FT.**

Standard sizes for the T8 include 8,12 & 16 foot depths. Resulting in subsequent square footage floor plans.

8' Deep - 64 ft<sup>2</sup> 12' Deep - 96 ft<sup>2</sup> 16' Deep - 128 ft<sup>2</sup>

Structural steel "ribs" run every two feet down the length of the cabin making our Arched Cabins even stronger than traditional framed houses. Preferred lengths for the T8 are 8', 12', and 16'. Custom lengths available up to 46'.

#### 16' Deep - 192 ft<sup>2</sup> 20'Deep - 192 ft<sup>-</sup> 20'Deep - 240 ft<sup>2</sup> 24'Deep -288 ft<sup>2</sup> **24'Deep -288ft<sup>2</sup>**

The T16 offers the ideal blend of space and simplicity. Extra square footage and additional headroom comfortably fits sleeping quarters, a kitchen, and a small living area—all while maintaining an efficient, budget-friendly footprint.