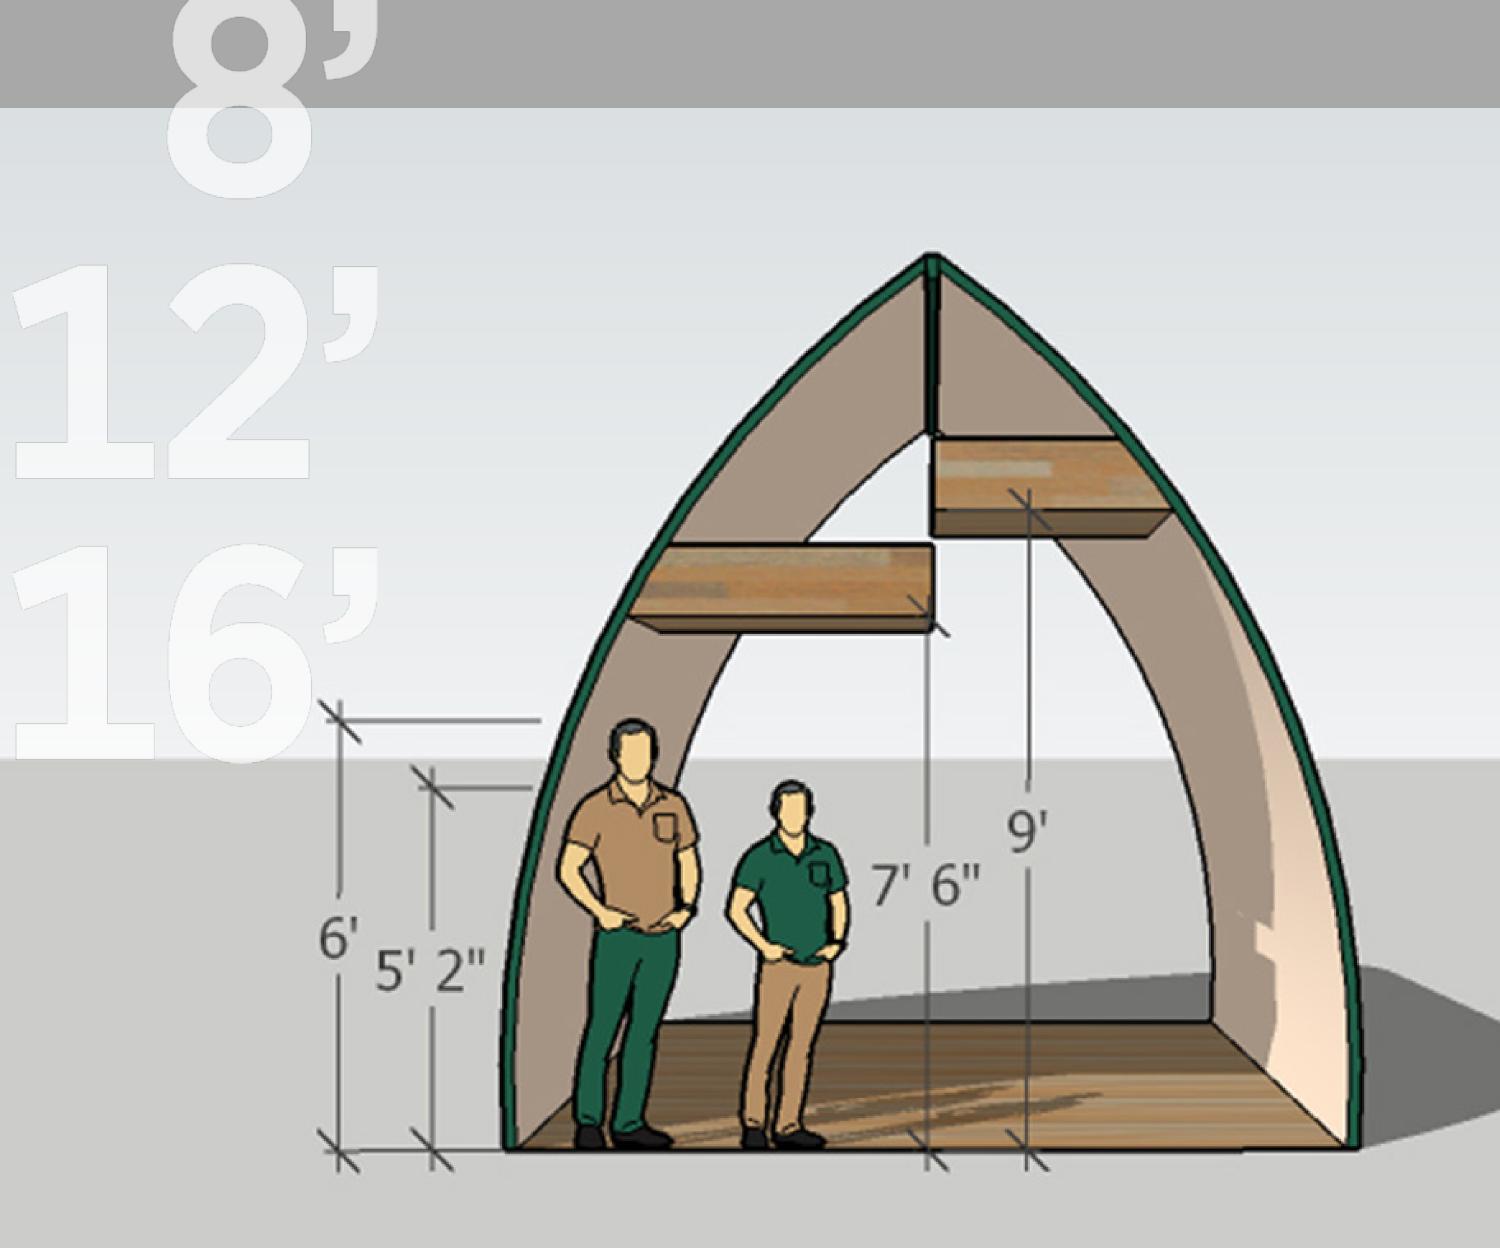

Standard sizes for the T8 include 8,12 & 16 foot depths. Resulting in subsequent square footage floor plans.

8' Deep - 64 ft<sup>2</sup> 12' Deep - 96 ft<sup>2</sup> 16' Deep - 128 ft<sup>2</sup>

Structural steel "ribs" run every two feet down the length of the cabin making our Arched Cabins even stronger than traditional framed houses. Preferred lengths for the T8 are 8', 12', and 16'. Custom lengths available up to 46'.

# 8' Deep - 64 ft<sup>2</sup> 12' Deep - 96 ft<sup>2</sup> 16' Deep - 128 ft<sup>2</sup>