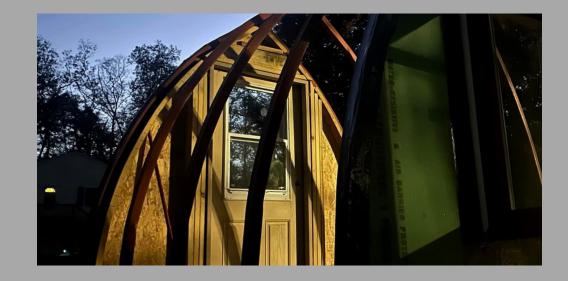

Standard sizes for the T8 include 8,12 & 16 foot depths. Resulting in subsequent square footage floor plans.

8' Deep - 64 ft<sup>2</sup> 12' Deep - 96 ft<sup>2</sup> 16' Deep - 128 ft<sup>2</sup>

Structural steel "ribs" run every two feet down the length of the cabin making our Arched Cabins even stronger than traditional framed houses. Preferred lengths for the T8 are 8', 12', and 16'. Custom lengths available up to 46'.

#### GO TO MODEL

Structural steel "ribs" run every two feet down the length of the cabin making our Arched Cabins even stronger than traditional framed houses. **Preferred lengths for the T12 are** 16', 20' and 24'. Custom lengths available up to 46'