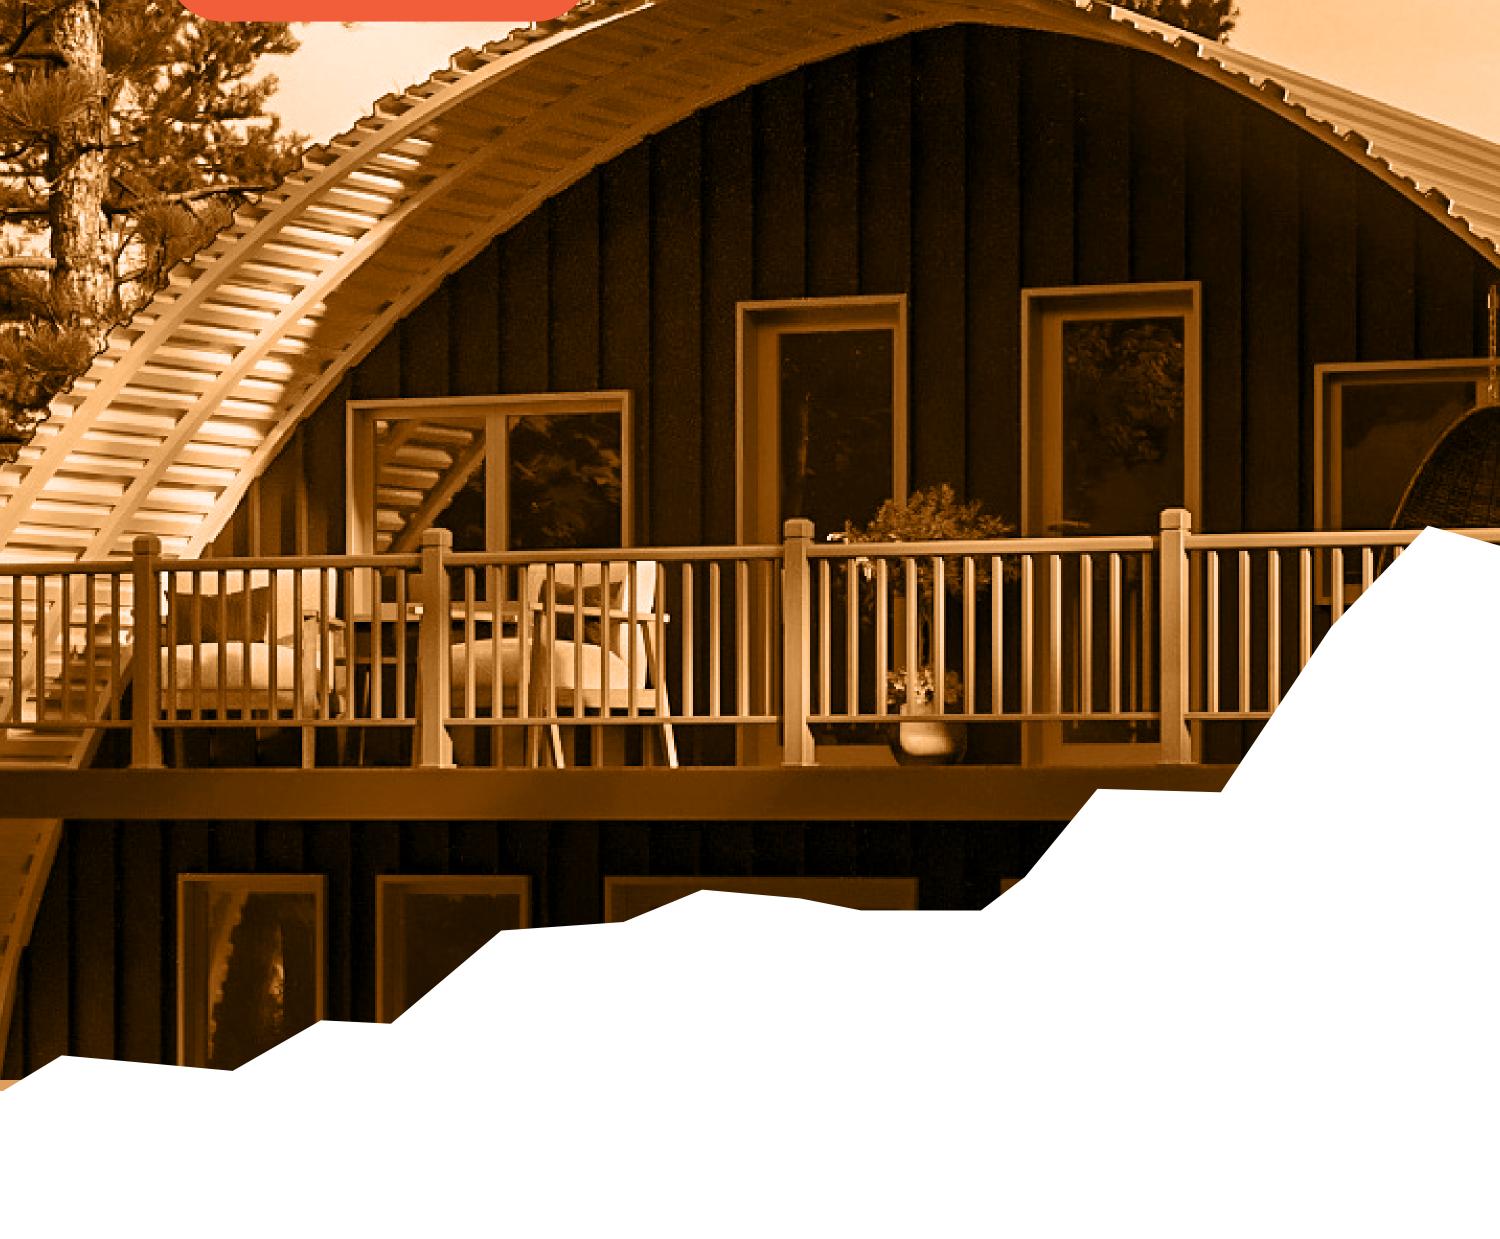

## XL34 G0 BIG & G0 H0ME

The XL34 model Arched Cabin is nothing short of spectacular. In a world saturated with bespoke architecture, this grand masterpeice is our flagship model. Still a DIY by nature this cabin has no boundaries left to break.

# 

36' Deep - 1224-2358 ft<sup>2</sup> 40' Deep - 1360-2620 ft<sup>2</sup> 46' Deep - 1564-3013 ft<sup>2</sup>

Swing for the fences, go for the "Thirty Four". This rugged DIY cabin retreat sets the bar for high end off grid living. Building your dream home where you want and how you want is what Arched Cabins are all about. The XL Class cabin takes this concept to new heights. Stand in the entryway and take it all in. It's yours, home sweet home.