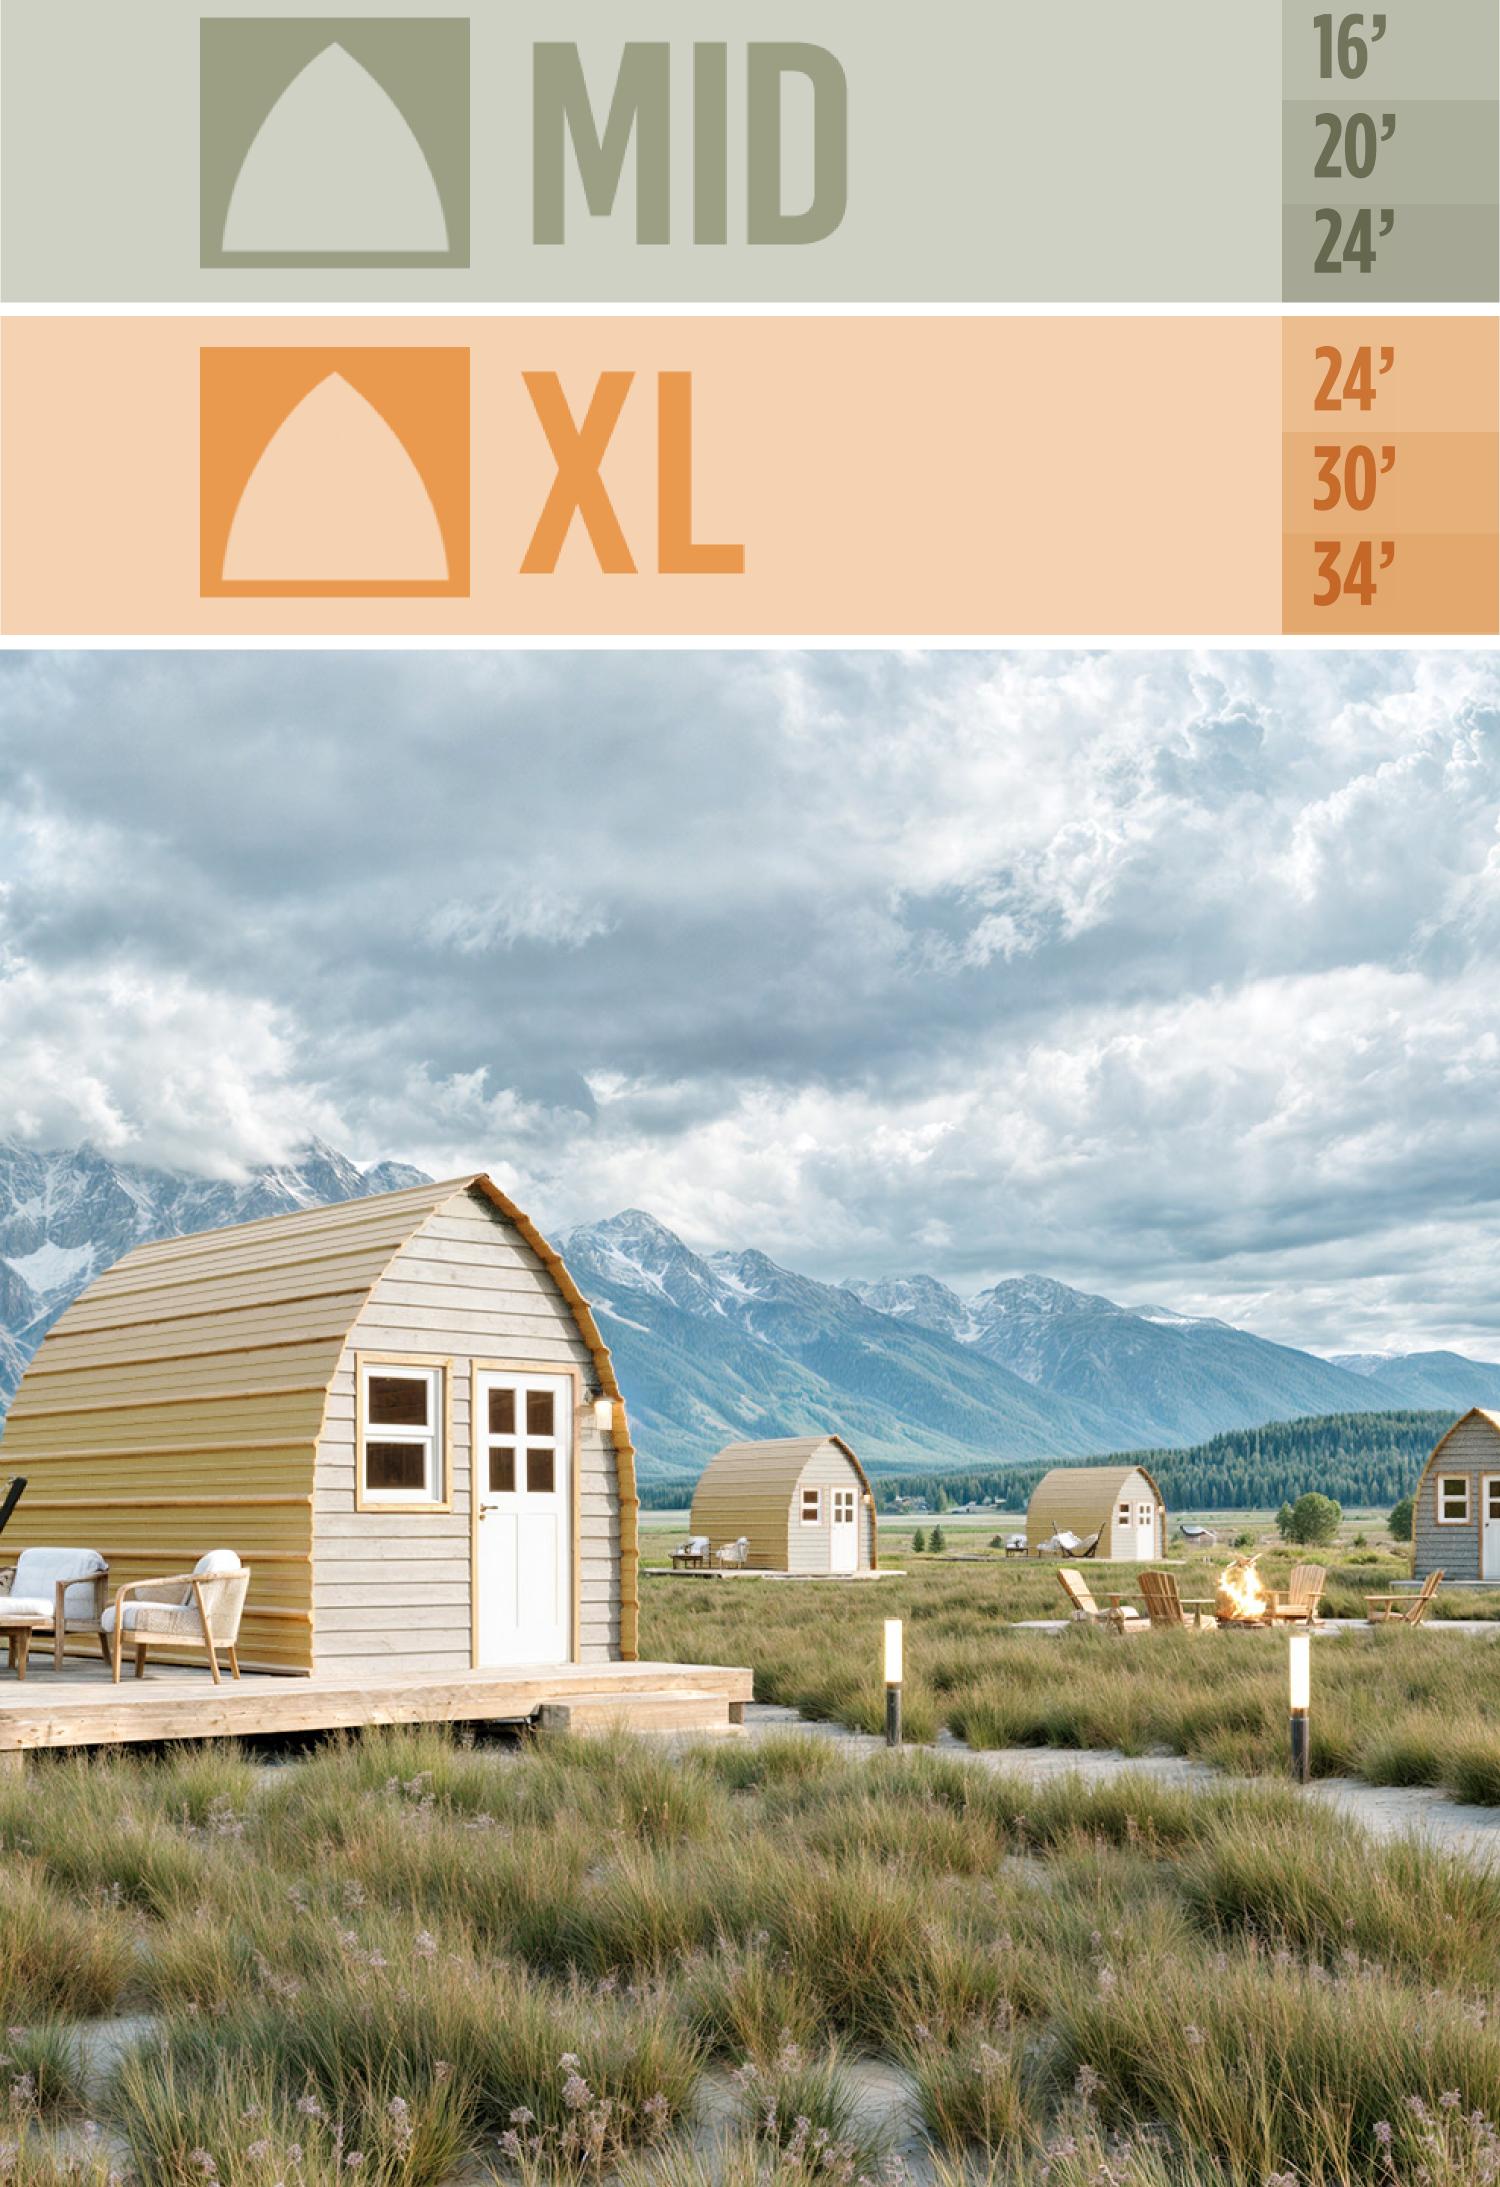

#### **XL-ARCH**

Luxury, Space, and Endless Possibilities. The XL Arch Series is intended for those who need some serious space—for for a large family home, event space, or even an expansive rental property.

## THE MID 448-1641 SQUARE FEET

The MID Series is our most popular line covering the widest range of "Archer's" needs. Whether it's a couple's getaway, family home or even the face of a small business, these Arches are built for the task.

## XL24 XL30 XL34 UP TO 3013ft<sup>2</sup>

# 

The XL Series Arched Cabin is available in 24, 30 & 34 foot wide models. The XL Class is our premier line of arched cabins. The XL makes living large a priority.

GO TO MODEL